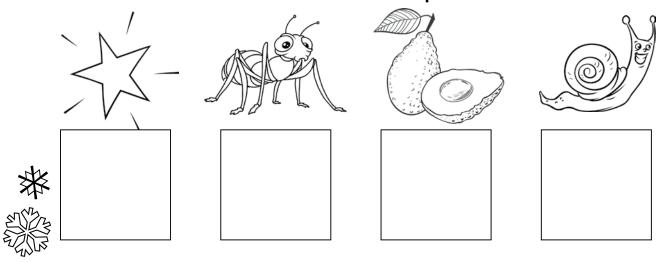

Write the first sound for each picture.

**2** Circle every **T**.

Circle every t.

**3** Draw two things that start with the **t** sound.

**4** Write **t** on each tree.

**2** Circle every **P**.

Circle every **p**.