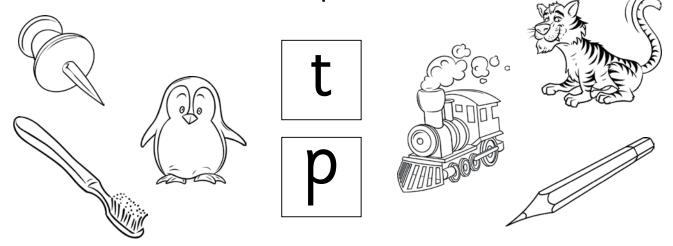

Write the first sound for each picture.

**2** Circle every **T**.

Circle every t.

**3** Draw two things that start with the **t** sound.

**4** Write **t** on each tree.

**2** Circle every **P**.

Circle every **p**.