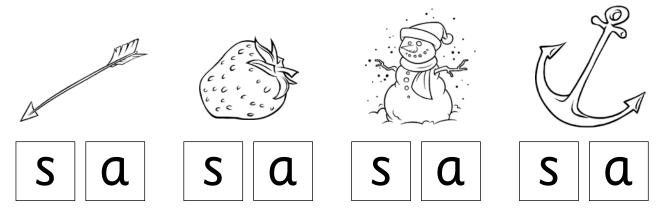

Circle every a.

a c **h** a **g** c **a o** a a

**3** Draw the spiral. Start at the apple.

**4** Color the things that begin with the **a** sound.

Match each sound to its picture.

Color the first sound for each picture.