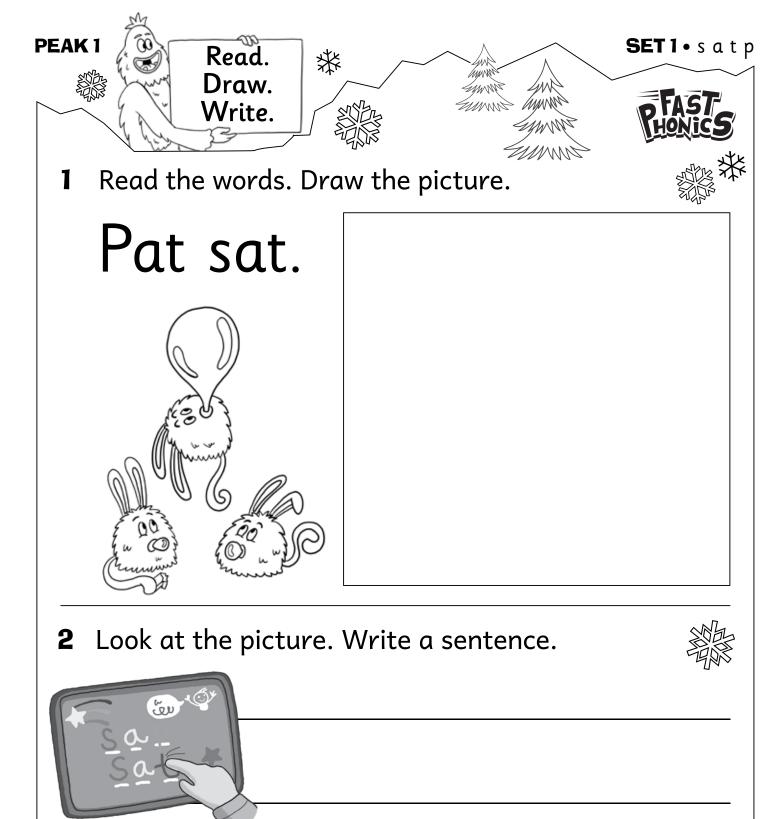

Pat

Circle the correct words.

Pat sat

1 Join the real words to the Furball.

tap

sa

pas

at