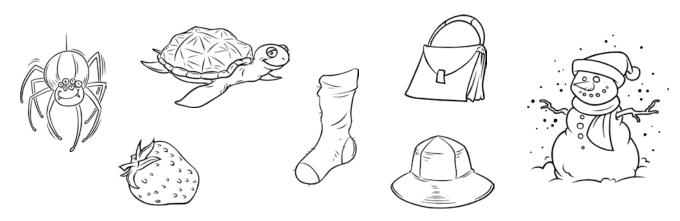

**2** Circle every **S**.

Circle every **s**.

**3** Color things that begin with **s**.

**4** Write **S** in each snowball.

Copyright © Blake eLearning 2020

1 Trace and write.

**2** Circle every **A**.

A B A E S