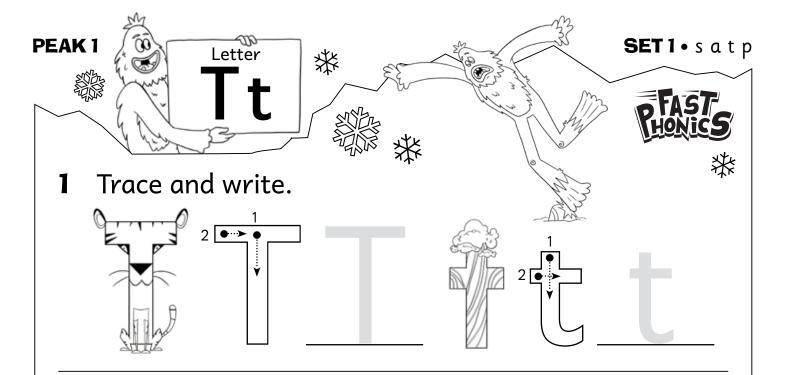

Write the first sound for each picture.

**2** Circle every **T**.

Circle every t.

**3** Draw two things that start with the **t** sound.

**4** Write **t** on each tree.

**2** Circle every **P**.

Circle every **p**.