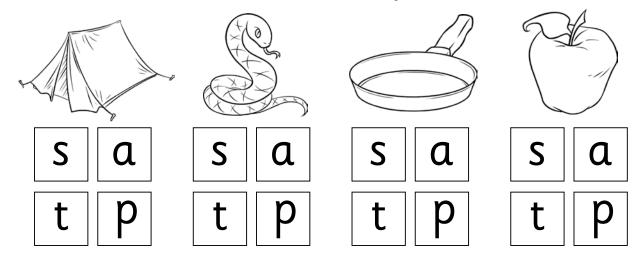

Write the first sound for each picture.

**2** Circle every **T**.

Circle every t.

**3** Draw two things that start with the **t** sound.

**4** Write **t** on each tree.

**2** Circle every **P**.

Circle every **p**.