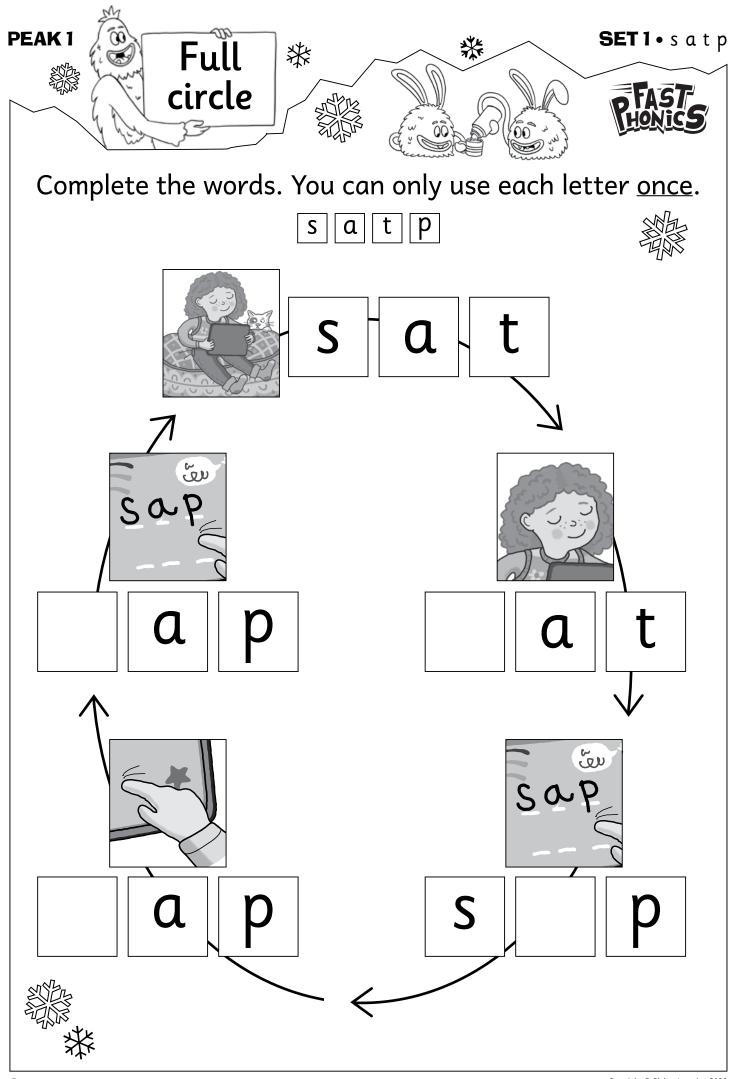

Pat

Circle the correct words.

Pat sat

1 Join the real words to the Furball.

tap

sa

pas

at

sap

**2** Color the real words.

taps

sat

pas

Pat

as

sas