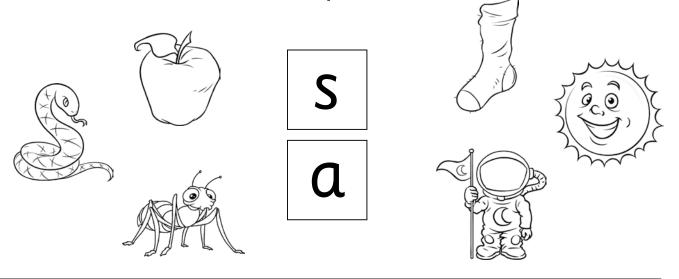

**2** Circle every **S**.

Circle every **s**.

**3** Color things that begin with **s**.

**4** Write **S** in each snowball.

Copyright © Blake eLearning 2020

1 Trace and write.

**2** Circle every **A**.

A B A E S

Circle every a.

a c **h** a **g** c **a o** a a

**3** Draw the spiral. Start at the apple.

**4** Color the things that begin with the **a** sound.

Match each sound to its picture.

Color the first sound for each picture.